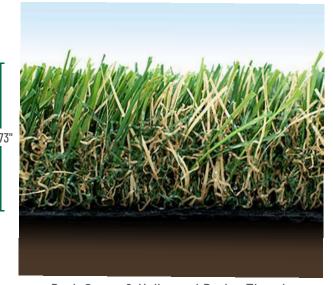

## **DETAILS**

Primary Yarn Polymer Polyethylene

Secondary Yarn Polymer Polyproylene

Blade Shape S & Wave Blade

Primary Yard Colour Dark Green, Olive Green & Beige

Thatch Colour Green & Beige

Pile Height 1.73"

Face Weight 70 0z

Total Weight 96 Oz

**Perforations** Yes

Roll Width/Length 15' x 100'

Coating Type(s) Polyurethane

UV Stabilized Yes

Fabric Construction Tufted

Primary Backing Dual PP Layers

Yarn Cross Section Polyethylene Monofilament/

Texturized Polyproylene

Gaugh 3/8"

Stitch Rate 14.5 per 10 cm

Water Permeability 180mm/hour