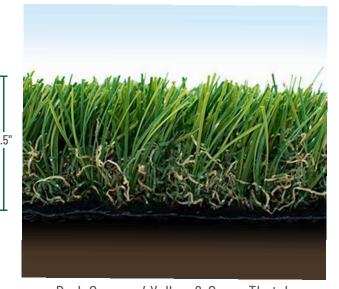

## **DETAILS**

Primary/Stalk Yarn Polymer Polyethylene

Secondary/Thatch Yarn Polymer Polyproylene

W-Blade **Blade Shape** 

**Primary Yard Colour** Dark Green

Yellow & Green **Thatch Colour** 

1.5" Pile Height

## **IDEAL FOR**

Lawn/Landscape Terrace/Patio

Playgrounds

Pets

Dark Green w/ Yellow & Green Thatch